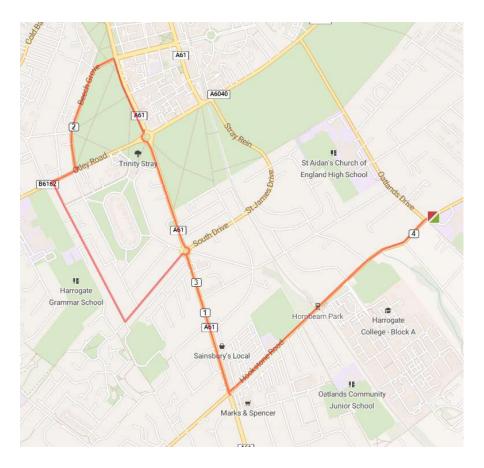

## SJF-WINTER ROUTE 3-4 MILE

https://gb.mapometer.com/running/route 5471226.html

L out of school grounds (use path) – cross Hookstone Dr at crossing (2nd set lights) – cross Oatlands Dr onto Hookstone Rd (side roads!) – R onto Leeds Rd (side roads!) – over roundabouts onto West Park – L onto Beech Gr – R onto Otley Rd – cross road and L onto West End Ave – L onto St Georges Rd – R onto Leeds Rd – L onto Hookstone Rd then onto Hookstone Dr (side roads!) – cross at crossing and back to base.