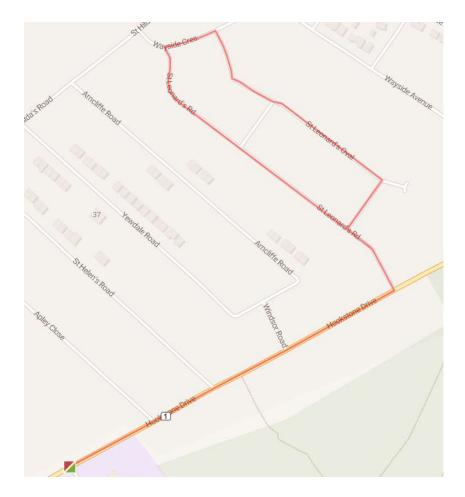

## SJF - WINTER ROUTE 3 - 1 MILE

https://gb.mapometer.com/running/route 5471229.html

R out of school grounds (use path) – cross Hookstone Dr at crossing (2nd set lights) – L onto St Leonard's Rd – R onto Wayside Cres – R onto Wayside Gr – onto St Leonard's Oval – L onto St Leonard's Rd – R onto Hookstone Dr (side roads!) – cross at crossing and back to base.