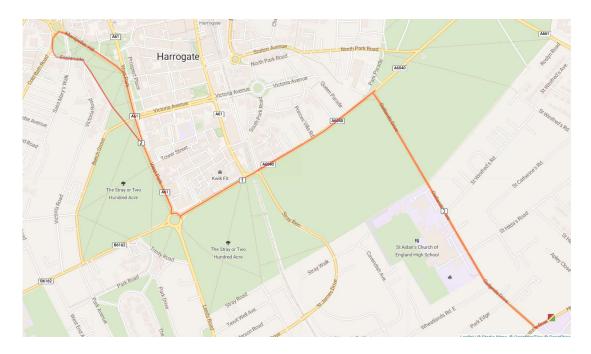

## SJF-WINTER ROUTE 3-3 MILE

https://gb.mapometer.com/running/route 5471220.html

L out of school grounds (use path) – cross Hookstone Dr at crossing (2nd set lights) – R onto Oatlands Dr – cross when safe to do so (slippy grass!) – cross York Pl at crossing – L along Knaresborough Rd/York Pl (side roads!) – R onto West Park – cross at crossing – L onto Montpellier Hill – L onto Cold Bath Rd – L onto Esplanade – R onto Byron Walk – R onto West Park – L onto York Place (side roads!) – R onto Oatlands Dr - L onto Hookstone Dr – cross at crossing and back to base.