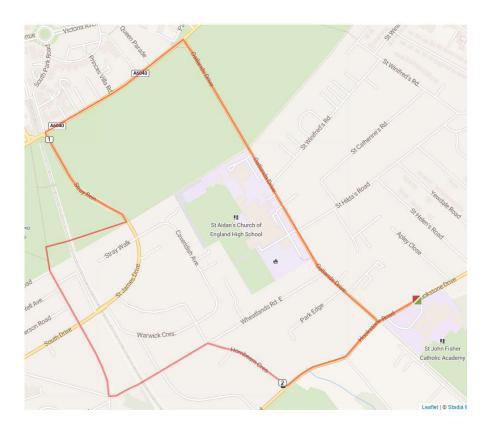

## SJF-WINTER ROUTE 3-2 MILE

https://gb.mapometer.com/running/route 5471215.html

L out of school grounds (use path) – cross Hookstone Dr at crossing (2nd set lights) – R onto Oatlands Dr (side roads!) – cross when safe to do so (slippy grass!) – cross York Place at crossing – L along York Place (side roads!) to Station Parade – cross York Place at crossing to run down Stray Rein – R onto footpath (just before houses) – over footbridge – L onto Cherry Tree Walk – onto Tewit Well Road – L onto Langcliffe Ave East – onto Wheatlands Rd East – R onto Hornbeam Cres – L onto Hookstone Rd then onto Hookstone Dr (side roads!) – cross at crossing and back to base.