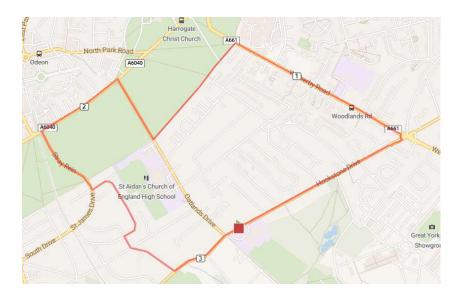

## SJF - WINTER ROUTE 1 - 3 MILE

https://gb.mapometer.com/running/route 5471218.html

L out of school grounds (use path) – cross Hookstone Dr at crossing (2nd set lights) – R up Hookstone Dr (side roads!) – L onto Wetherby Rd (side roads!) – L onto Slingsby Walk – R onto Oatlands Dr – cross when safe to do so (slippy grass!) – cross York Place at crossing – L along York Place (side roads!) to Station Parade – cross York Place at crossing to run down Stray Rein – L onto Cavendish Ave – L onto Belgrave Cres and then over to Hornbeam Cres – L onto Hookstone Rd onto Hookstone Dr (side roads!) – cross at crossing and back to base.