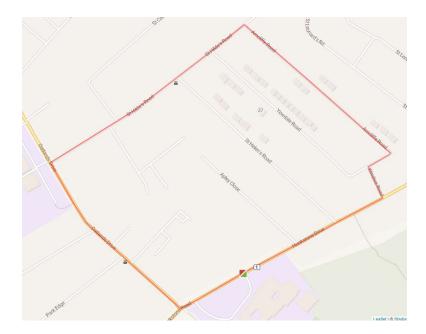

## SJF - WINTER ROUTE 1 - 1 MILE

https://gb.mapometer.com/running/route 5471228.html

L out of school grounds (use path) – cross Hookstone Dr at crossing (2nd set lights) – R onto Oatlands Dr (side roads!) – R onto St Hilda's Rd (side roads!) – R onto Arncliffe Rd – L onto Windsor Rd – R onto Hookstone Dr (side roads!) – cross at crossing and back to base.