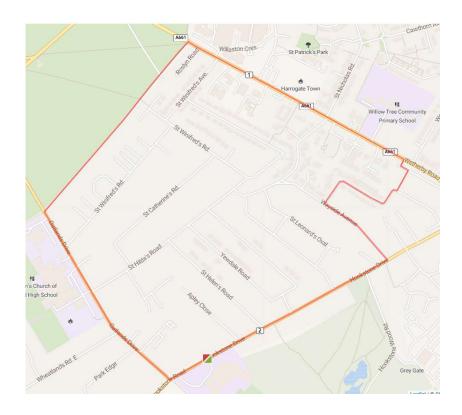

## SJF-WINTER ROUTE 1-2 MILE

https://gb.mapometer.com/running/route 5471217.html

Lout of school grounds (use path) – cross Hookstone Dr at crossing (2nd set lights) – R onto Oatlands Dr (side roads!) – R onto Slingsby Walk – R onto Wetherby Rd (side roads!) – after passing Cedar Grove, take R onto footpath – then R onto footpath between houses – R onto Wayside Walk – L onto Wayside Ave – R onto Hookstone Dr (side roads!) – cross at crossing and back to base.