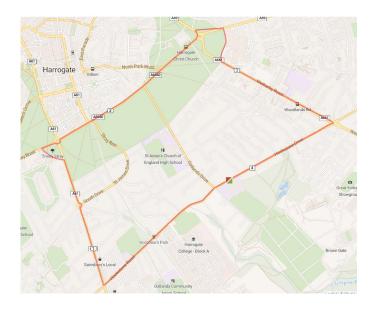

## SJF-WINTER ROUTE 1-4 MILE

https://gb.mapometer.com/running/route 5471227.html

Lout of school grounds (use path) – cross Hookstone Dr at crossing (2nd set lights) – cross Oatlands Dr onto Hookstone Rd (side roads!) – R onto Leeds Rd (side roads!) – over roundabout then cross onto opposite footpath – bear R along Leeds Rd – L onto Trinity Rd – R onto Otley Rd – use islands to cross over to York Place footpath (side roads!) – use islands to cross over to path between Skipton Rd and Knaresborough Rd – cross onto Slingsby Walk – L onto Wetherby Rd and cross at crossing – R onto Hookstone Dr (side roads!) – cross at crossing and back to base.